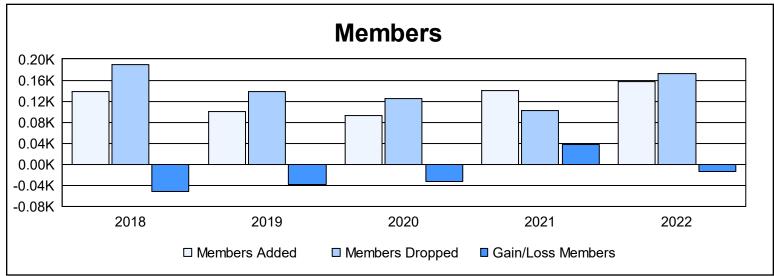

District 11 A2

As of June 2022 Cumulative

| Year      | New<br>Clubs | Dropped<br>Clubs | Gain/<br>Loss<br>Clubs | New<br>Members | Charter<br>Members | Reinstate<br>Members | Transfer<br>Members | Total<br>Member<br>Added | Total<br>Members<br>Dropped | Gain/<br>Loss<br>Members |
|-----------|--------------|------------------|------------------------|----------------|--------------------|----------------------|---------------------|--------------------------|-----------------------------|--------------------------|
| 2017-2018 | 1            | 1                | 0                      | 84             | 26                 | 10                   | 18                  | 138                      | 190                         | -52                      |
| 2018-2019 | 0            | 0                | 0                      | 84             | 2                  | 13                   | 1                   | 100                      | 138                         | -38                      |
| 2019-2020 | 0            | 3                | -3                     | 79             | 1                  | 8                    | 4                   | 92                       | 125                         | -33                      |
| 2020-2021 | 0            | 0                | 0                      | 130            | 1                  | 4                    | 5                   | 140                      | 103                         | 37                       |
| 2021-2022 | 0            | 1                | -1                     | 143            | 0                  | 10                   | 5                   | 158                      | 172                         | -14                      |
| Average   | 0            | 1                | -1                     | 104            | 6                  | 9                    | 7                   | 126                      | 146                         | -20                      |