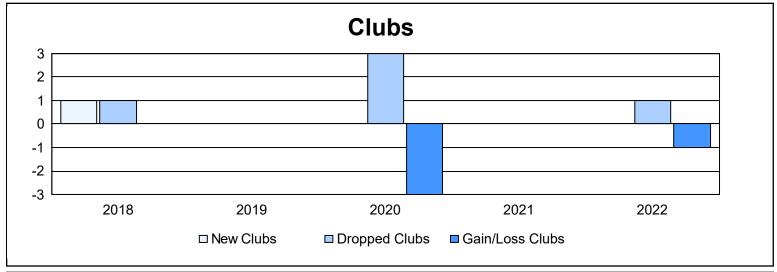

District 11 A2

As of June 2022 Cumulative

| Year      | New<br>Clubs | Dropped<br>Clubs | Gain/<br>Loss<br>Clubs | New<br>Members | Charter<br>Members | Reinstate<br>Members | Transfer<br>Members | Total<br>Member<br>Added | Total<br>Members<br>Dropped | Gain/<br>Loss<br>Members |
|-----------|--------------|------------------|------------------------|----------------|--------------------|----------------------|---------------------|--------------------------|-----------------------------|--------------------------|
| 2017-2018 | 1            | 1                | 0                      | 84             | 26                 | 10                   | 18                  | 138                      | 190                         | -52                      |
| 2018-2019 | 0            | 0                | 0                      | 84             | 2                  | 13                   | 1                   | 100                      | 138                         | -38                      |
| 2019-2020 | 0            | 3                | -3                     | 79             | 1                  | 8                    | 4                   | 92                       | 125                         | -33                      |
| 2020-2021 | 0            | 0                | 0                      | 130            | 1                  | 4                    | 5                   | 140                      | 103                         | 37                       |
| 2021-2022 | 0            | 1                | -1                     | 143            | 0                  | 10                   | 5                   | 158                      | 172                         | -14                      |
| Average   | 0            | 1                | -1                     | 104            | 6                  | 9                    | 7                   | 126                      | 146                         | -20                      |